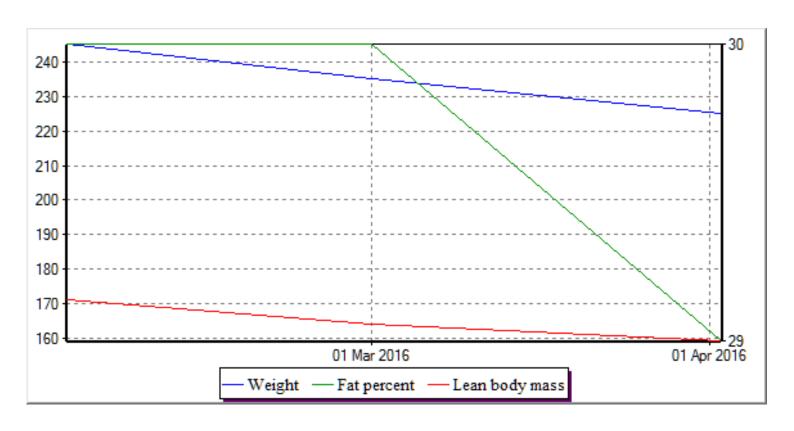

| Progress |             |              |             |                 |                |
|----------|-------------|--------------|-------------|-----------------|----------------|
|          | Date        | Total weight | Fat percent | Body fat weight | Lean body mass |
| Start    | 02 Feb 2016 | 245          | 30%         | 74              | 171            |
| Current  | 02 Apr 2016 | 225          | 29%         | 66              | 159            |
| Change   | 60 days     | -20          | -1%         | -8              | -12            |

<sup>\*</sup> At risk for diseases and disorders associated with malnutrition

<sup>\*\*</sup> At risk for diseases associated with obesity

| History     |              |             |                |       |         |
|-------------|--------------|-------------|----------------|-------|---------|
| Date        | Total weight | Fat percent | Lean body mass | Neck  | Abdomen |
| 02 Feb 2016 | 245          | 30%         | 171            | 16.50 | 44.00   |
| 01 Mar 2016 | 235          | 30%         | 164            | 15.50 | 43.00   |
| 02 Apr 2016 | 225          | 29%         | 159            | 15.00 | 41.50   |